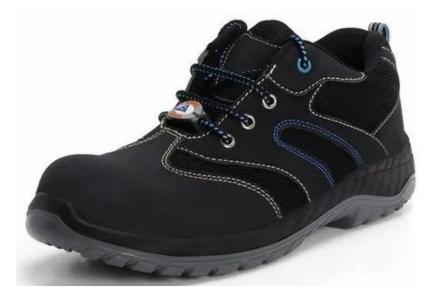

## **ACME – VOLANT SAFETY SHOES**

## **ACME VOLANT SAFETY SHOES**

Model: VOLANT

## Feature:

- CE and ISI certified, EN ISO 20345:2011 S1 SRA
- Double Density, light weight, DPP PU Sole
- Upper in Nubuck finish Microfiber, with Respiro Mesh
- Nickel Plated Round Brass Eyelets
- EN certified, Composite Toe cap with 200 Joules impact resistance
- Anatomically shaped lasts with curved heel and rounded edges for greater comfort after long periods of wear
- Soft and breathable PERMASPUN lining with anti-bacterial treatment for odour control
- Comfort Zone Insocks with Anti-Bacterial properties
- Completely free of Azo dyes as it uses water based adhesives, as per European norms.
- Sole Property: Antistatic (Resistance up to 11 KV)
- Sole electrical resistance 100Kohm-1000Mohm
- Sole heat resistance Max 120° C for 1 minute exposure
- Anti skid, shock absorbent, oil, chemical and fuel resistant sole
- Heel Height: 40 mm; Toe Height: 20 mm
- Fitting: EELast: 522Size: 39 46